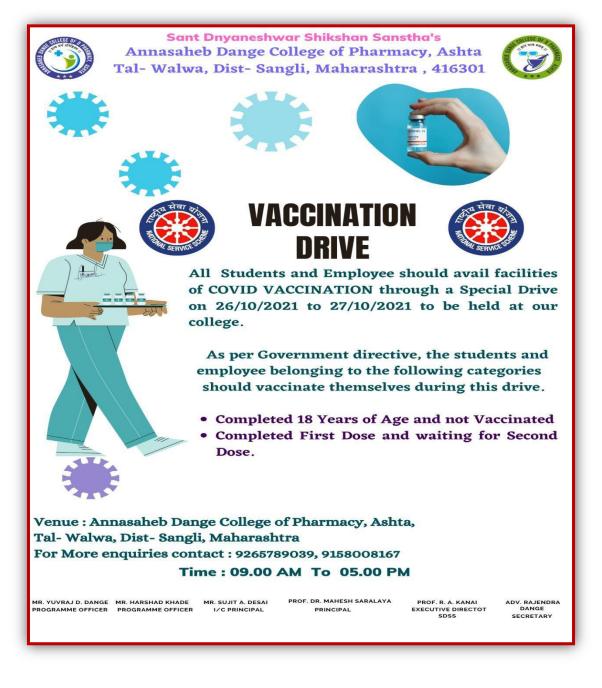

### **NSS activity (Vaccination Drive):**

The NSS activity as **Vaccination Drive** was organised by Annasaheb Dange Collge of Pharmacy, Ashta. On 26<sup>th</sup> and 27<sup>th</sup> Octomber 2021, the student and employee was vaccinated.