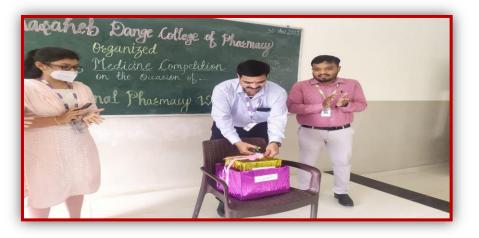

### National Pharmacy week:

The celebration of **National Pharmacy Week** organised by Annasaheb Dange College of Pharmacy, Ashta. In that, the college organizes inter-class competition from 29<sup>th</sup> November to 4<sup>th</sup> December 2021.

• The event **poster presentation** organised on 29<sup>th</sup> November 2021 under event Coordinator Mr. S. A. Desai.

• The event **Myself medicine** organised on 30<sup>th</sup> November 2021 under event Coordinator Mrs. P. S. Gaikwad.