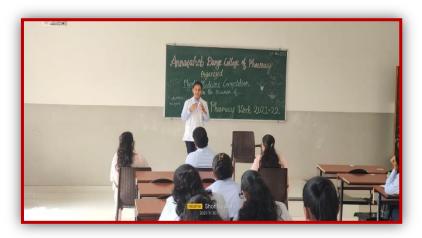

### National Pharmacy week:

The celebration of **National Pharmacy Week** organised by Annasaheb Dange College of Pharmacy, Ashta. In that, the college organizes inter-class competition from 29<sup>th</sup> November to 4<sup>th</sup> December 2021.

• The event **poster presentation** organised on 29<sup>th</sup> November 2021 under event Coordinator Mr. S. A. Desai.

• The event **Myself medicine** organised on 30<sup>th</sup> November 2021 under event Coordinator Mrs. P. S. Gaikwad.