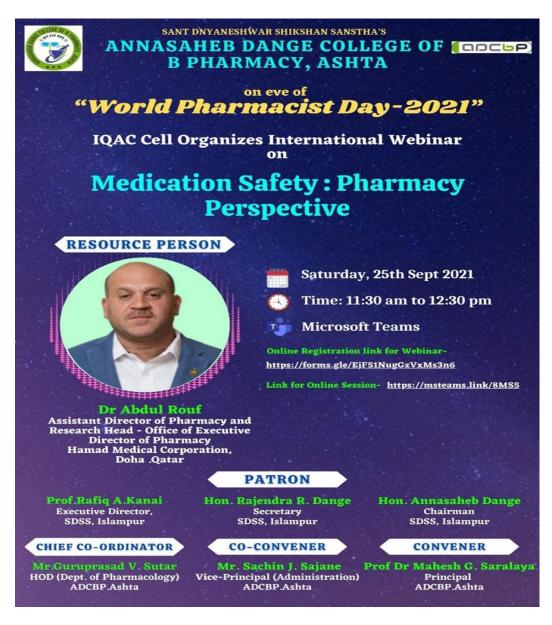

### **Pharmacist Day Celebration:**

The **World Pharmacist Day** was celebrated on 25<sup>th</sup> Sept. 2021Organized by Annasaheb Dange College ofPharmacy, Ashta. On the Eve of World Pharmacist Day Organised International webinar on topic"**Medication Safety: Pharmacy Perspective**" byDr Abdul Rouf, Assistant Director of pharmacy and Research Headoffice of Executive, Director of Pharmacy, Hamad Medical Corporation, Doha, Qatar,

Session by Guest Speaker Dr Abdul Rouf give information to the students regarding Medication safety: Pharmacy perspective with question answering to student and E. certificate will provide to the Guest.