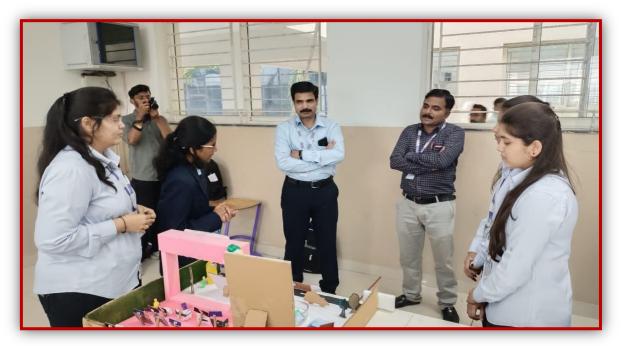

### National Pharmacy week:

The celebration of **National Pharmacy Week** organised by Annasaheb Dange College of Pharmacy, Ashta. In that, the college organizes inter-class competition from 29<sup>th</sup> November to 4<sup>th</sup> December 2021.

• The event **Model Presentation** organised on 1<sup>st</sup>December 2021 under event Coordinator Mrs. S. R. Jagtap.

• The event **Detalling Compitition** organised on 2<sup>nd</sup>December 2021 under event Co-ordinator Mr. G. V.Sutar