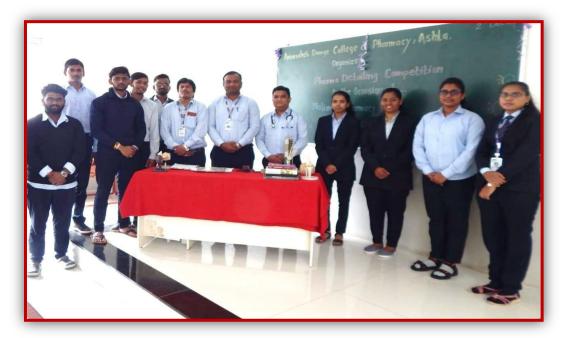

### National Pharmacy week:

The celebration of **National Pharmacy Week** organised by Annasaheb Dange College of Pharmacy, Ashta. In that, the college organizes inter-class competition from 29<sup>th</sup> November to 4<sup>th</sup> December 2021.

• The event **Model Presentation** organised on 1<sup>st</sup>December 2021 under event Coordinator Mrs. S. R. Jagtap.

• The event **Detalling Compitition** organised on 2<sup>nd</sup>December 2021 under event Co-ordinator Mr. G. V.Sutar