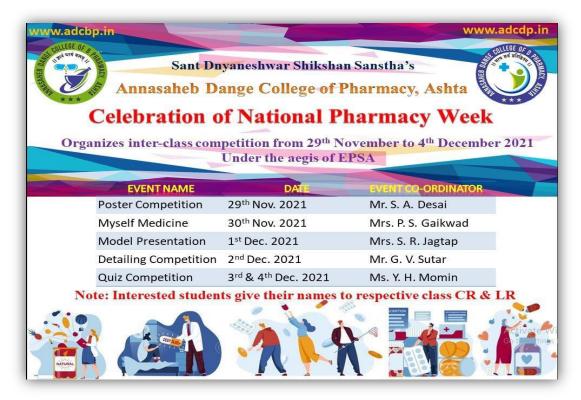

### National Pharmacy week:

The celebration of **National Pharmacy Week** organised by Annasaheb Dange College of Pharmacy, Ashta. In that, the college organizes inter-class competition from 29<sup>th</sup> November to 4<sup>th</sup> December 2021.

• The event **poster presentation** organised on 29<sup>th</sup> November 2021 under event Coordinator Mr. S. A. Desai.

• The event **Myself medicine** organised on 30<sup>th</sup> November 2021 under event Coordinator Mrs. P. S. Gaikwad.

• The event **Model Presentation** organised on 1<sup>st</sup>December 2021 under event Coordinator Mrs. S. R. Jagtap.

• The event **Detalling Compitition** organised on 2<sup>nd</sup>December 2021 under event Co-ordinator Mr. G. V.Sutar

• The event **Quiz Competition** organised on 3<sup>rd</sup> and 4<sup>th</sup>December 2021 under event Co-ordinator Ms. Y. S.Momin.