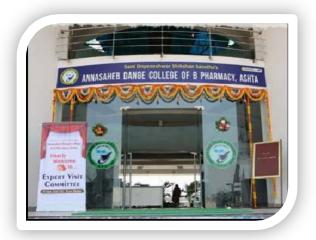

# Annasaheb Dange College of D. Pharmacy, Ashta

### **Our Institute:**

The Annasaheb Dange College of B-Pharmacy and D-Pharmacy are one of the foremost technical Institutes in Western Maharashtra, distinguished by its commitment to improving the human condition through advanced science and technology. The College is established in 2016 approved by AICTE and PCI, New Delhi, Govt.of Maharashtra. B.Pharmacy course is affiliated to Shivaji University, Kolhapur while D.Pharmacy course is affiliated to MSBTE, Mumbai. It is a NACC accredited University in western Maharashtra.