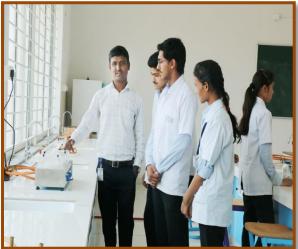

ondition through advanced science and technology. The College is established in 2016 approved by AICTE and PCI, New Delhi, Govt.of Maharashtra. B.Pharmacy course is affiliated to Shivaji University, Kolhapur while D.Pharmacy course is affiliated to MSBTE, Mumbai. It is a NACC accredited University in western Maharashtra.

ADCP's campus occupies 1.40 acres in the heart of the city of Ashta, Sangli. A spacious playground with other amenities will be made available to the students. The other amenities include gymnasium, swimming tank, etc. At Annasaheb Dange College of B. Pharmacy, we certainly believe that we can prepare the next generation for future. So, we emphasize the C's: COMPETENCE CONFIDENCE | COMMITMENT **COMPASSION** 

## **Infra Structure:**











## **Laboratories:**













## **Classrooms:**



## Library:









#### **Pharmacist Day Celebration:**

The World Pharmacist Day was celebrated on 25<sup>th</sup> Sept. 2021Organized by Annasaheb Dange College of Pharmacy, Ashta. On the Eve of World Pharmacist Day Organised International webinar on topic "Medication Safety: Pharmacy Perspective" by Dr Abdul Rouf, Assistant Director of pharmacy and Research Head-office of Executive, Director of Pharmacy, Hamad Medical Corporation, Doha, Qatar,







Session by Guest Speaker Dr Abdul Rouf give information to the students regarding Medication safety: Pharmacy perspective with question answering to student and E. certificate will provide to the Guest.

## **Personality Development Guest Lecture:**

Expert session was organised by Annasaheb Dange College of B