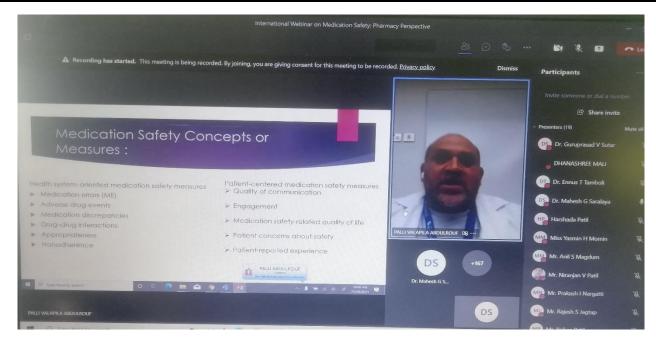

#### **Pharmacist Day Celebration:**

The World Pharmacist Day was celebrated on 25<sup>th</sup> Sept. 2021Organized by Annasaheb Dange College of Pharmacy, Ashta. On the Eve of World Pharmacist Day Organised International webinar on topic "Medication Safety: Pharmacy Perspective" by Dr Abdul Rouf, Assistant Director of pharmacy and Research Head-office of Executive, Director of Pharmacy, Hamad Medical Corporation, Doha, Qatar,

Session by Guest Speaker Dr Abdul Rouf give information to the students regarding Medication safety: Pharmacy perspective with question answering to student and E. certificate will provide to the Guest.