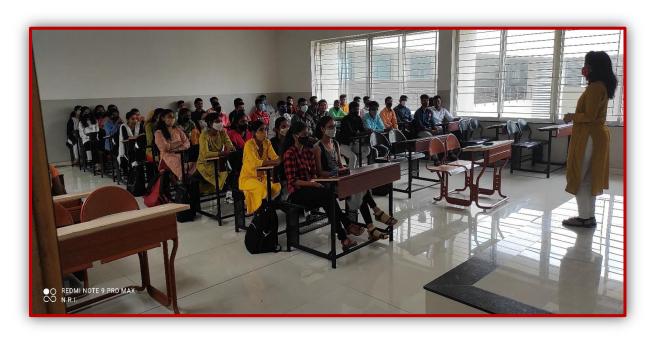

#### **Pharmacist Day Celebration:**

The World Pharmacist Day was celebrated on 25<sup>th</sup> Sept. 2021Organized by Annasaheb Dange College of Pharmacy, Ashta. On the Eve of World Pharmacist Day Organised International webinar on topic "Medication Safety: Pharmacy Perspective" by Dr Abdul Rouf, Assistant Director of pharmacy and Research Head-office of Executive, Director of Pharmacy, Hamad Medical Corporation, Doha, Qatar,

Session by Guest Speaker Dr Abdul Rouf give information to the students regarding Medication safety: Pharmacy perspective with question answering to student and E. certificate will provide to the Guest.