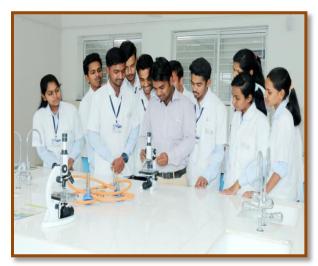

condition through advanced science and technology. The College is established in 2016 approved by AICTE and PCI, New Delhi, Govt.of Maharashtra. B.Pharmacy course is affiliated to Shivaji University, Kolhapur while D.Pharmacy course is affiliated to MSBTE, Mumbai. It is a NACC accredited University in western Maharashtra.

ADCP's campus occupies 1.40 acres in the heart of the city of Ashta, Sangli. A spacious playground with other amenities will be made available to the students. The other amenities include gymnasium, swimming tank, etc. At Annasaheb Dange College of B. Pharmacy, we certainly believe that we can prepare the next generation for future. So, we emphasize the C's: COMPETENCE CONFIDENCE | COMMITMENT **COMPASSION** 

## **Infra Structure:**











## **Laboratories:**













## **Classrooms:**



## Library:









#### **Pharmacist Day Celebration:**

The World Pharmacist Day was celebrated on 25<sup>th</sup> Sept. 2021Organized by Annasaheb Dange College of Pharmacy, Ashta. On the Eve of World Pharmacist Day Organised International webinar on topic "Medication Safety: Pharmacy Perspective" by Dr Abdul Rouf, Assistant Director of pharmacy and Research Head-office of Executive, Director of Pharmacy, Hamad Medical Corporation, Doha, Qatar,







Session by Guest Speaker Dr Abdul Rouf give information to the students regarding Medication safety: Pharmacy perspective with question answering to student and E. certificate will provide to the Guest.

## **Personality Development Guest Lecture:**

Expert session was organised by Annasaheb Dange College of