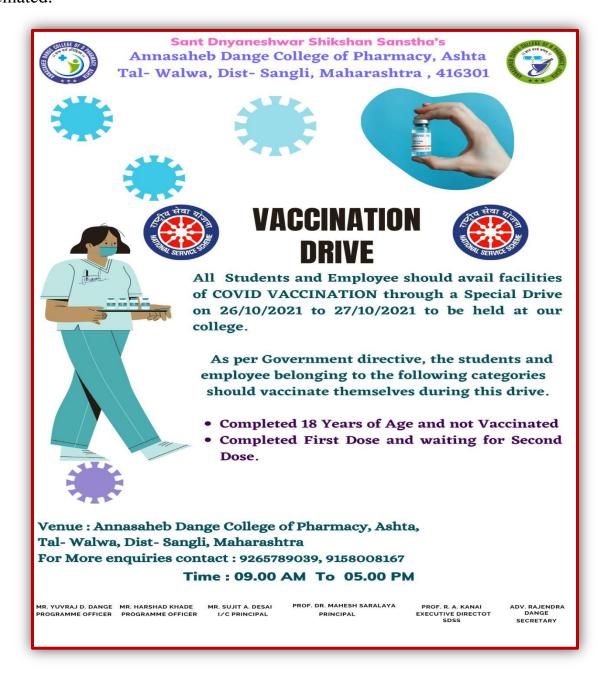

#### **NSS activity (Vaccination Drive):**

The NSS activity as **Vaccination Drive** was organised by Annasaheb Dange Collge of Pharmacy, Ashta. On 26<sup>th</sup> and 27<sup>th</sup> Octomber 2021, the student and employee was vaccinated.