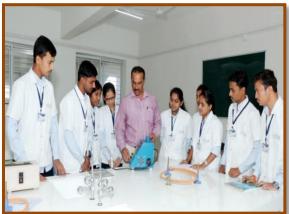

an condition through advanced science and technology. The College is established in 2016 approved by AICTE and PCI, New Delhi, Govt.of Maharashtra. B.Pharmacy course is affiliated to Shivaji University, Kolhapur while D.Pharmacy course is affiliated to MSBTE, Mumbai. It is a NACC accredited University in western Maharashtra.

ADCP's campus occupies 1.40 acres in the heart of the city of Ashta, Sangli. A spacious playground with other amenities will be made available to the students. The other amenities include gymnasium, swimming tank, etc. At Annasaheb Dange College of B. Pharmacy, we certainly believe that we can prepare the next generation for future. So, we emphasize the C's: COMPETENCE CONFIDENCE | COMMITMENT **COMPASSION** 

## **Infra Structure:**











## **Laboratories:**













## **Classrooms:**



## Library:









#### **Pharmacist Day Celebration:**

The World Pharmacist Day was celebrated on 25<sup>th</sup> Sept. 2021Organized by Annasaheb Dange College of Pharmacy, Ashta. On the Eve of World Pharmacist Day Organised International webinar on topic "Medication Safety: Pharmacy Perspective" by Dr Abdul Rouf, Assistant Director of pharmacy and Research Head-office of Executive, Director of Pharmacy, Hamad Medical Corporation, Doha, Qatar,







Session by Guest Speaker Dr Abdul Rouf give information to the students regarding Medication safety: Pharmacy perspective with question answering to student and E. certificate will provide to the Guest.

## **Personality Development Guest Lecture:**

Expert session was organised by Annasaheb Dange College o