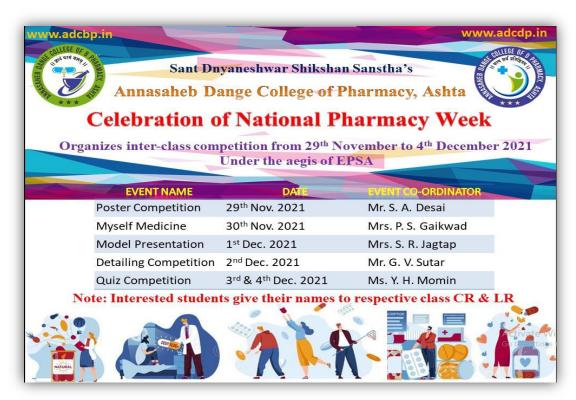

#### **National Pharmacy week:**

The celebration of **National Pharmacy Week** organised by Annasaheb Dange College of Pharmacy, Ashta. In that, the college organizes inter-class competition from 29<sup>th</sup> November to 4<sup>th</sup> December 2021.

• The event **poster presentation** organised on 29<sup>th</sup> November 2021 under event Coordinator Mr. S. A. Desai.

• The event **Myself medicine** organised on 30<sup>th</sup> November 2021 under event Coordinator Mrs. P. S. Gaikwad.

• The event **Model Presentation** organised on 1<sup>st</sup>December 2021 under event Coordinator Mrs. S. R. Jagtap.

• The event**Detalling Compitition** organised on 2<sup>nd</sup>December 2021 under event Coordinator Mr. G. V.Sutar.

• The event **Quiz Competition** organised on 3<sup>rd</sup> and 4<sup>th</sup>December 2021 under event Co-ordinator Ms. Y. S.Momin.