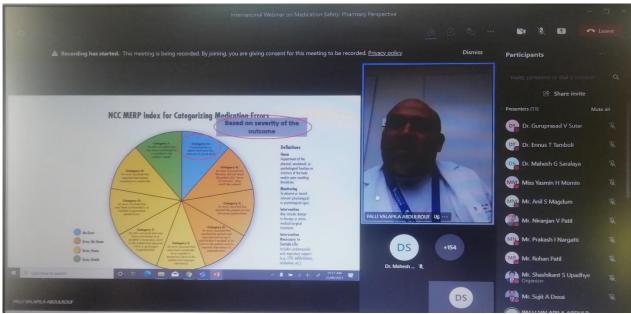

#### **Pharmacist Day Celebration:**

The World Pharmacist Day was celebrated on 25<sup>th</sup> Sept. 2021Organized by Annasaheb Dange College of Pharmacy, Ashta. On the Eve of World Pharmacist Day Organised International webinar on topic "Medication Safety: Pharmacy Perspective" by Dr Abdul Rouf, Assistant Director of pharmacy and Research Head-office of Executive, Director of Pharmacy, Hamad Medical Corporation, Doha, Qatar,

Session by Guest Speaker Dr Abdul Rouf give information to the students regarding Medication safety: Pharmacy perspective with question answering to student and E. certificate will provide to the Guest.