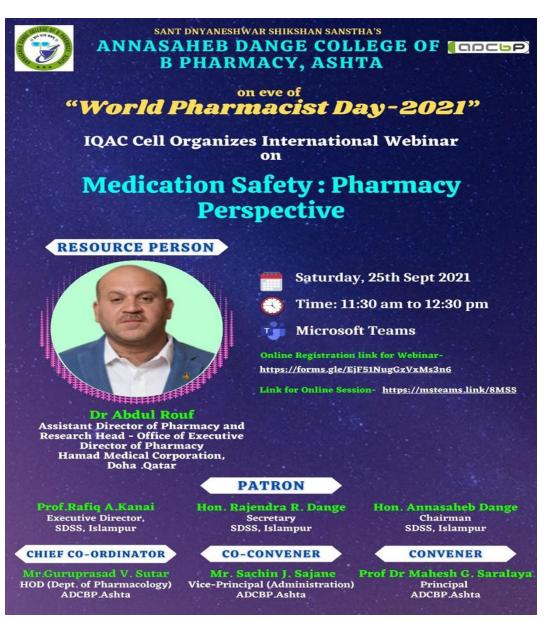

#### **Pharmacist Day Celebration:**

The World Pharmacist Day was celebrated on 25<sup>th</sup> Sept. 2021Organized by Annasaheb Dange College of Pharmacy, Ashta. On the Eve of World Pharmacist Day Organised International webinar on topic "Medication Safety: Pharmacy Perspective" by Dr Abdul Rouf, Assistant Director of pharmacy and Research Head-office of Executive, Director of Pharmacy, Hamad Medical Corporation, Doha, Qatar,

Session by Guest Speaker Dr Abdul Rouf give information to the students regarding Medication safety: Pharmacy perspective with question answering to student and E. certificate will provide to the Guest.