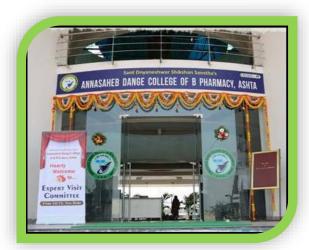

# Annasaheb Dange College of D.Pharmacy, Ashta

Tal-Walwa, Dist: Sangli. Ph -02342-241124

Web:www.adcdp.inEmail:principaladcdp@gmail.comfor private circulation only

#### **Our Institute:**

The Annasaheb Dange College of B-Pharmacy and D-Pharmacy are one of the foremost technical Institutes in Western Maharashtra, distinguished by commitment to improving the human condition through advanced science and technology. The College is established in 2016 approved by AICTE and PCI, New Delhi, Govt.of Maharashtra. B.Pharmacy course is affiliated to Shivaji University, Kolhapur while D.Pharmacy course is affiliated to MSBTE, Mumbai. It is a NACC accredited University in western Maharashtra.