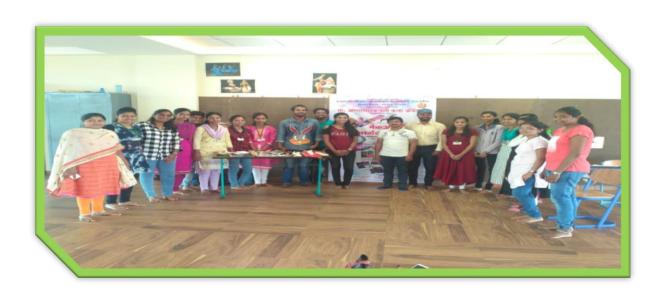

#### **Pharmacist day celebration:**

Pharmacist day was celebrated on 25<sup>th</sup> Sept. 2018 with Chairperson Dr. D.R. Jadge sir, Principal Annasaheb Dange College of B.Pharmacy and Prof. N.B. Chougule sir Principal Annasaheb Dange College of D. Pharmacy, Ashta.

Chairperson guided the students regarding importance of this day and made aware about responsibility towards society for uplifting health standards.