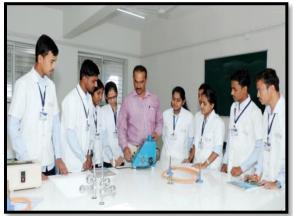

man condition through advanced science and technology. The College is established in 2016 approved by AICTE and PCI, New Delhi, Govt.of Maharashtra. B.Pharmacy course is affiliated to Shivaji University, Kolhapur while D.Pharmacy course is affiliated to MSBTE, Mumbai. It is a NACC accredited University in western Maharashtra.

ADCP's campus occupies 1.40 acres in the heart of the city of Ashta, Sangli. A spacious playground with other amenities will be made available to the students. The other amenities include gymnasium, swimming tank, etc. At Annasaheb Dange College of B-Pharmacy, we certainly believe that we can prepare the next generation for future. So we emphasize the 4 C's: COMPETENCE | CONFIDENCE | COMMITMENT | COMPASSION

## **Infra Structure:**











## **Laboratories:**













### **Classrooms:**



## Library:









### **Blood Donation Camp:**

On the occasion of birthday celebration of Hon. Ex. Minister Annasaheb Dange, Our College has conducted blood donation camp at Ashta.











#### **Guest Lecture:**

Guest lecture was organised by Annasaheb Dange Collegeof D Pharmacy Ashta & conducted on topic **Public health awarness** by Dr Laxmi Nivale, Medical officer, Rajarambapu Medical College Islampur.





### **Hospital Visit:**

As a part of academic Curriculum our students were visited to Dhanvantari Hospital, Ashta









#### **Activities – In collaboration with kala academy:**

Our college students have participated in training session conducted by Annasaheb Dange Kala academy for enhancing their inner qualities regarding various activi