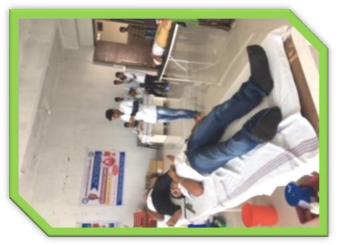

### **Blood Donation Camp:**

On the occasion of birthday celebration of Hon. Ex. Minister Annasaheb Dange, Our College has conducted blood donation camp at Ashta.