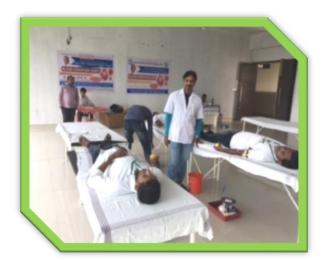

### **Blood Donation Camp:**

On the occasion of birthday celebration of Hon. Ex. Minister Annasaheb Dange, Our College has conducted blood donation camp at Ashta.