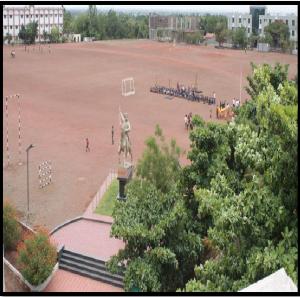

by our first Alumni student Mr. Hasib Mujavar



#### **State Level Paper Presentation:**

Our College students Miss Monika S. Gunjal and Miss Kajalk. Kumthekar participated and secured Third Rank in a state level paper presentation on a Role Of Pharmacist In Rural Area. Organized by Allana College of Pharmacy, Pune.







#### **Pharmacist day celebration:**

Pharmacist day was celebrated on 25<sup>th</sup> Sept. 2018 with Chairperson Dr. D.R. Jadge sir, Principal Annasaheb Dange College of B.Pharmacy and Prof. N.B. Chougule sir Principal Annasaheb Dange College of D. Pharmacy, Ashta.

Chairperson guided the students regarding importance of this day and made aware about responsibility towards society for uplifting health standards.





## **Sport Complex:**





## **Play Ground:**





#### **Transportation:**



#### **Silent Features:**

- College bus Service for students
- Hostel Facility for Boys and Girls
- Well qualified and experienced faculty
- Huge playground ,Sport Complex ,Beautiful and Healthy campus
- On campus ATM banking Facility
- ❖ Wi-Fi campus ,CCTV surveillance
- **❖** Medical facility in Campus
- **❖** Amphitheater
- ❖ MSRTC bus service from Sangli, Islampur, Palus up to college Campus