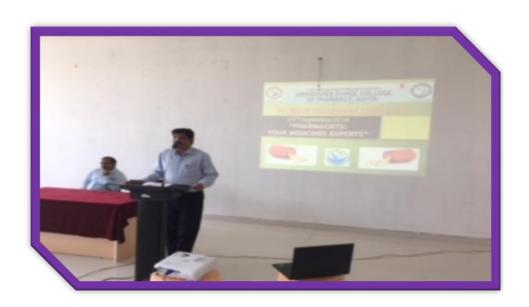

#### **Pharmacist day celebration:**

Pharmacist day was celebrated on 25<sup>th</sup> Sept. 2018 with Chairperson Dr. D.R. Jadge sir, Principal Annasaheb Dange College of B.Pharmacy and Prof. N.B. Chougule sir Principal Annasaheb Dange College of D. Pharmacy, Ashta.

Chairperson guided the students regarding importance of this day and made aware about responsibility towards society for uplifting health standards.