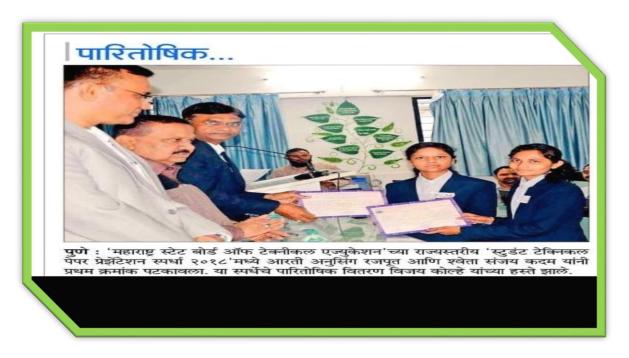

#### **State Level Paper Presentation:**

Our College students Miss Monika S. Gunjal and Miss Kajalk. Kumthekar participated and secured Third Rank in a state level paper presentation on a Role Of Pharmacist In Rural Area. Organized by Allana College of Pharmacy, Pune.