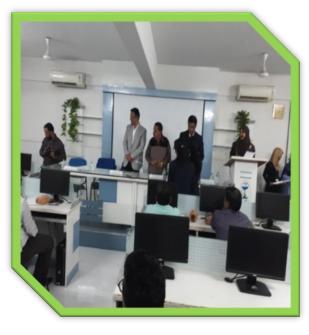

#### **Pharmacist day celebration:**

Pharmacist day was celebrated on 25<sup>th</sup> Sept. 2018 with Chairperson Dr. D.R. Jadge sir, Principal Annasaheb Dange College of B.Pharmacy and Prof. N.B. Chougule sir Principal Annasaheb Dange College of D. Pharmacy, Ashta.

Chairperson guided the students regarding importance of this day and made aware about responsibility towards society for uplifting health standards.