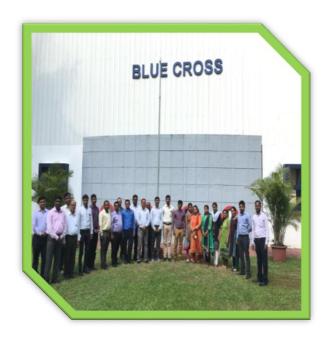

MSBTE Sponsored Faculty Training Programme by Blue Cross Laboratories Pvt, Ltd Nasik was attended by our faculty Mr. Prakash I. Nargatti.