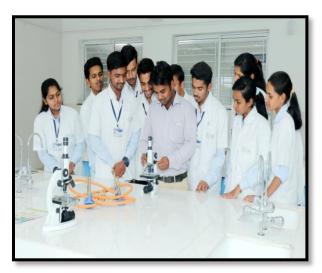

n condition through advanced science and technology. The College is established in 2016 approved by AICTE and PCI, New Delhi, Govt.of Maharashtra. B.Pharmacy course is affiliated to Shivaji University, Kolhapur while D.Pharmacy course is affiliated to MSBTE, Mumbai. It is a NACC accredited University in western Maharashtra.

ADCP's campus occupies 1.40 acres in the heart of the city of Ashta, Sangli. A spacious playground with other amenities will be made available to the students. The other amenities include gymnasium, swimming tank, etc. At Annasaheb Dange College of B-Pharmacy, we certainly believe that we can prepare the next generation for future. So we emphasize the 4 C's: COMPETENCE | CONFIDENCE | COMMITMENT | COMPASSION

## **Infra Structure:**











## **Laboratories:**













### **Classrooms:**



## Library:









### **Blood Donation Camp:**

On the occasion of birthday celebration of Hon. Ex. Minister Annasaheb Dange, Our College has conducted blood donation camp at Ashta.











#### **Guest Lecture:**

Guest lecture was organised by Annasaheb Dange Collegeof D Pharmacy Ashta & conducted on topic **Public health awarness** by Dr Laxmi Nivale, Medical officer, Rajarambapu Medical College Islampur.





### **Hospital Visit:**

As a part of academic Curriculum our students were visited to Dhanvantari Hospital, Ashta









#### **Activities – In collaboration with kala academy:**

Our college students have participated in training session conducted by Annasaheb Dange Kala academy for enhancing their inner qualities regarding various activiti